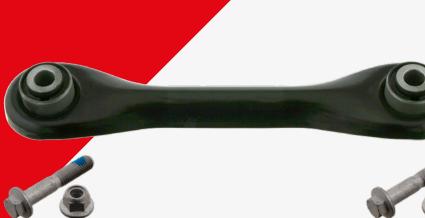

## febi rear control arm including rubber mountings and mounting kit

Replacing the rear control arms of the Ford Focus and C-Max is often a demanding task. Due to heavy corrosion, the connection between the rubber mounting and the fastening bolt can only be released by breaking the bolts.

No more time-consuming re-ordering of individual components: With this febi repair kit, you get everything you need without delay!

**febi 30000** bottom rear control arm including rubber mountings and fastening kit **febi 30004** top rear control arm including rubber mountings and fastening kit