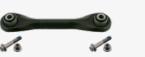

## febi rear control arm including rubber mountings and mounting kit

Replacing the rear control arms of the Ford Focus and C-Max is often a demanding task. Due to heavy corrosion, the connection between the rubber mounting and the fastening bolt can only be released by breaking the bolts.

No more time-consuming re-ordering of individual components: With this febi repair kit, you get everything you need without delay!

**febi 30000** bottom rear control arm including rubber mountings and fastening kit **febi 30004** top rear control arm including rubber mountings and fastening kit